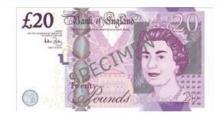

#### **Knowledge Organiser: Entry 1**





## Length and Height

The same length.

The same height.

This pen is 6 cubes long.









This ruler is to scale.



#### **UK Coins**



1p one penny coin



2p two

pence coin



5p five



10p ten pence coin pence coin



20p twenty



50p fifty



one



£2 two pence coin pence coin pound coin pound coin

#### **UK Notes**



£5 5 pound



£10 10 pound



£20 20 pound

### **Counting in Coins**

























= 20p



# Days of the Week

Monday

Tuesday

Wednesday

Thursday

Friday

Saturday

Sunday

# Months of the Year

January

February

March

April

May

June

July

August

September

October

November

December





hich of these clocks shows the time 9 o'clocks?



Which of these clocks shows the time 4 o'clocks?



Which of these clocks shows the time 8 o'clocks?