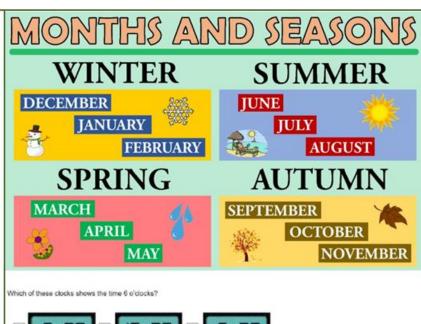

# Months of the Year

January

February

March

April

May

June

July

August

September

October

November

December

hich of these clocks shows the time 9 o'clocks?

Which of these clocks shows the time 4 o'clocks?

Which of these clocks shows the time 8 o'clocks?