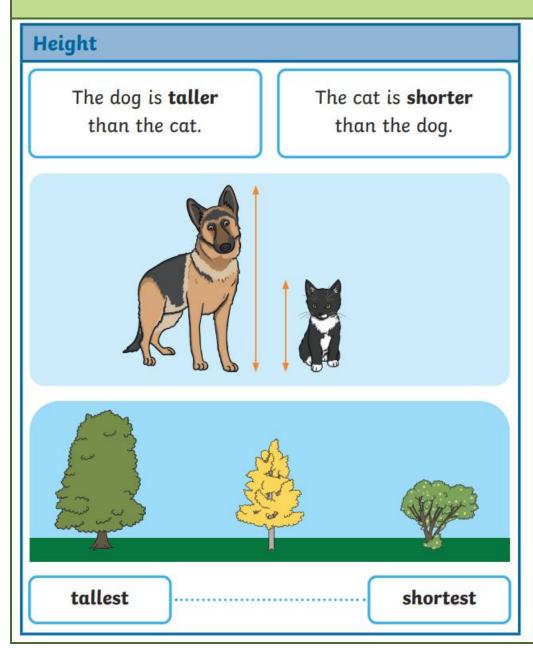

## Length and Height

The same length.

The same height.

This pen is 6 cubes long.

This ruler is to scale.