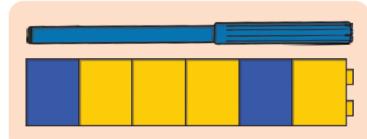

## Length and Height

The same length.

The same height.

This pen is 6 cubes long.

This ruler is to scale.