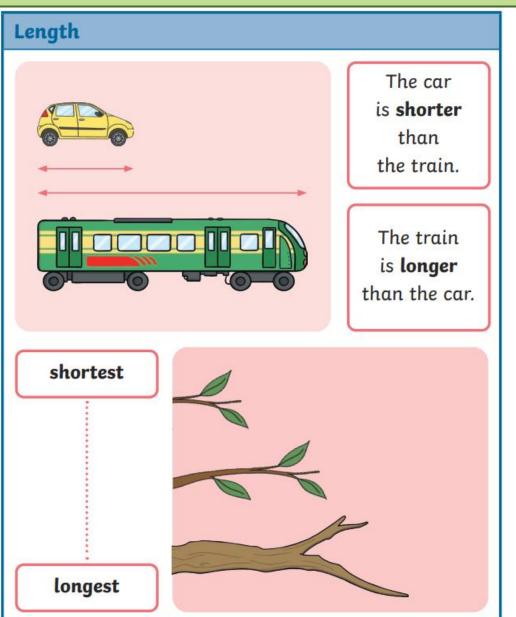

## Length and Height

The same length.

The same height.

This pen is 6 cubes long.

This ruler is to scale.