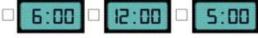

August

September

October

November

December

hich of these clocks shows the time 9 o'clocks?

Which of these clocks shows the time 4 o'clocks?

Which of these clocks shows the time 8 o'clocks?