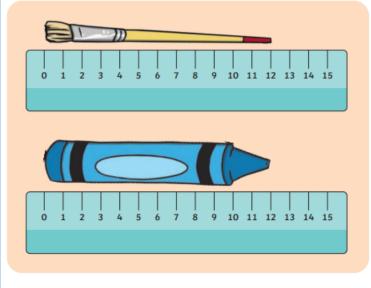

## Length and Height

The same length.

The same height.

This pen is 6 cubes long.

This ruler is to scale.