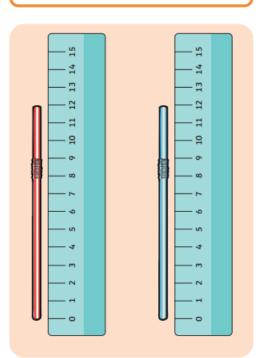

## Length and Height

The same length.

The same height.

This pen is 6 cubes long.

This ruler is to scale.