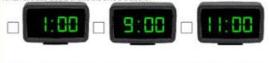

August

September

October

November

December

hich of these clocks shows the time 9 o'clocks?

Which of these clocks shows the time 4 o'clocks?

Which of these clocks shows the time 8 o'clocks?