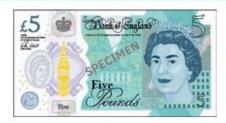

#### **Knowledge Organiser: Entry 1**





## Length and Height

The same length.

The same height.

This pen is 6 cubes long.









This ruler is to scale.



#### **UK Coins**



1p one penny coin



2p two

pence coin



5p five



10p ten pence coin pence coin



20p twenty



50p fifty



one



£2 two pence coin pence coin pound coin pound coin

#### **UK Notes**



£5 5 pound



£10 10 pound



£20 20 pound

### **Counting in Coins**

























= 20p



# Days of the Week

Monday

Tuesday

Wednesday

Thursday

Friday

Saturday

Sunday

# Months of the Year

January

February

March

April

May

June

July

August

September

October

November

December





hich of these clocks shows the time 9 o'clocks?



Which of these clocks shows the time 4 o'clocks?



Which of these clocks shows the time 8 o'clocks?