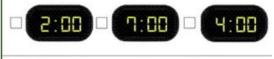

August

September

October

November

December

hich of these clocks shows the time 9 o'clocks?

Which of these clocks shows the time 4 o'clocks?

Which of these clocks shows the time 8 o'clocks?