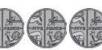

#### **Knowledge Organiser: Entry 1**





## Length and Height

The same length.

The same height.

This pen is 6 cubes long.









This ruler is to scale.



#### **UK Coins**



1p one penny coin



2p two

pence coin



5p five



10p ten pence coin pence coin



20p twenty



50p fifty



one



£2 two pence coin pence coin pound coin pound coin

#### **UK Notes**



£5 5 pound



£10 10 pound



£20 20 pound

### **Counting in Coins**

























= 20p



# Days of the Week

Monday

Tuesday

Wednesday

Thursday

Friday

Saturday

Sunday

# Months of the Year

January

February

March

April

May

June

July

August

September

October

November

December





hich of these clocks shows the time 9 o'clocks?



Which of these clocks shows the time 4 o'clocks?



Which of these clocks shows the time 8 o'clocks?