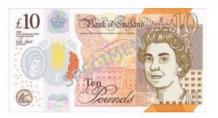

#### **Knowledge Organiser: Entry 1**





## Length and Height

The same length.

The same height.

This pen is 6 cubes long.









This ruler is to scale.



#### **UK Coins**



1p one penny coin



2p two

pence coin



5p five



10p ten pence coin pence coin



20p twenty



50p fifty



one



£2 two pence coin pence coin pound coin pound coin

#### **UK Notes**



£5 5 pound



£10 10 pound



£20 20 pound

### **Counting in Coins**

























= 20p



# Days of the Week

Monday

Tuesday

Wednesday

Thursday

Friday

Saturday

Sunday

# Months of the Year

January

February

March

April

May

June

July

August

September

October

November

December





hich of these clocks shows the time 9 o'clocks?



Which of these clocks shows the time 4 o'clocks?



Which of these clocks shows the time 8 o'clocks?